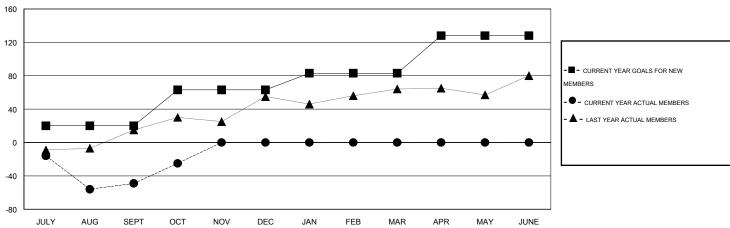

## GOALS AND ACTUAL MEMBERS CUMULATIVE

| DROPPED CLUBS: 1        |         | 17 CLUBS OF 63 ADDED 1 OR MORE<br>NEW MEMBERS | GENDER DISTRIBUTION  MALE 1,033 (66.77%) |              |            |
|-------------------------|---------|-----------------------------------------------|------------------------------------------|--------------|------------|
| DROPPED MEMBERS         |         |                                               | FEMALE                                   | 514 (33.23%) |            |
| DECEASED CLUB CANCELLED | 7<br>42 | CLICK HERE FOR HEALTH ASSESSMENT DATA         | FAMILY UNIT MEMBERS                      |              | 244<br>117 |
| OTHER 26                |         |                                               | HEAD OF HOUSEHOLD                        |              |            |
| TOTAL                   | 75      |                                               | NON-HEAD OF HOUSEHOLD                    |              |            |

## District 16 J

Results as of: 10/31/2015

| GMT: OPEN     | LOCATION NEW JERSEY |                   |                  |                       |               |                    |                                     |                    | GMT CA 1         |
|---------------|---------------------|-------------------|------------------|-----------------------|---------------|--------------------|-------------------------------------|--------------------|------------------|
|               |                     | Clubs             |                  |                       | Members       |                    |                                     |                    |                  |
|               | RESU                | LTS FOR 2015-2016 |                  | RESULTS FOR 2015-2016 |               |                    |                                     |                    |                  |
| QUARTER       | NEW CLUB<br>GOAL    | NEW CLUBS         | DROPPED<br>CLUBS | NET<br>GAIN/LOSS      | QUARTER       | NEW MEMBER<br>GOAL | CHARTER AND<br>NEW MEMBERS<br>ADDED | DROPPED<br>MEMBERS | NET<br>GAIN/LOSS |
| JULY/AUG/SEPT | 0                   | 0                 | 1                | -1                    | JULY/AUG/SEPT | 20                 | 23                                  | 72                 | -49              |
| OCT/NOV/DEC   | 1                   | 0                 | 0                | 0                     | OCT/NOV/DEC   | 43                 | 27                                  | 3                  | 24               |
| JAN/FEB/MAR   | 0                   | 0                 | 0                | 0                     | JAN/FEB/MAR   | 20                 | 0                                   | 0                  | 0                |
| APR/MAY/JUNE  | 1                   | 0                 | 0                | 0                     | APR/MAY/JUNE  | 45                 | 0                                   | 0                  | 0                |