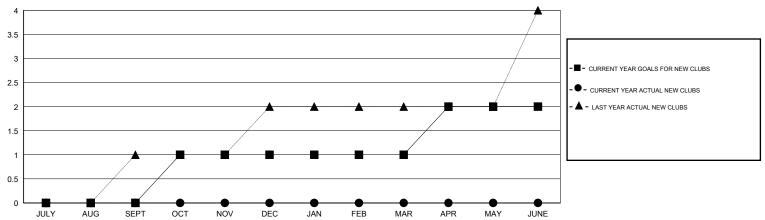

## GOALS AND ACTUAL NEW CLUBS CUMULATIVE

## District 16 J

Results as of: 10/31/2015

| GMT: OPEN     | LOCATION NEW JERSEY |                   |                  |                       |               |                    |                                     |                    | GMT CA 1         |
|---------------|---------------------|-------------------|------------------|-----------------------|---------------|--------------------|-------------------------------------|--------------------|------------------|
|               |                     | Clubs             |                  |                       | Members       |                    |                                     |                    |                  |
|               | RESU                | LTS FOR 2015-2016 |                  | RESULTS FOR 2015-2016 |               |                    |                                     |                    |                  |
| QUARTER       | NEW CLUB<br>GOAL    | NEW CLUBS         | DROPPED<br>CLUBS | NET<br>GAIN/LOSS      | QUARTER       | NEW MEMBER<br>GOAL | CHARTER AND<br>NEW MEMBERS<br>ADDED | DROPPED<br>MEMBERS | NET<br>GAIN/LOSS |
| JULY/AUG/SEPT | 0                   | 0                 | 1                | -1                    | JULY/AUG/SEPT | 20                 | 23                                  | 72                 | -49              |
| OCT/NOV/DEC   | 1                   | 0                 | 0                | 0                     | OCT/NOV/DEC   | 43                 | 27                                  | 3                  | 24               |
| JAN/FEB/MAR   | 0                   | 0                 | 0                | 0                     | JAN/FEB/MAR   | 20                 | 0                                   | 0                  | 0                |
| APR/MAY/JUNE  | 1                   | 0                 | 0                | 0                     | APR/MAY/JUNE  | 45                 | 0                                   | 0                  | 0                |